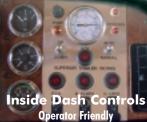

## LIGHTWEIGHT STEEL BODY

Longer Life, Less Leaks

**Quality Products Since 1935** 

Flaps (Standard)

BODY 15' X 21.75 YD CAPACITY 3MM SB50 FLOOR & LOWER SIDES (175000# YIELD / 500 BRINELL) **STRONG MODEL 701 BOOSTER AXLE** 7700lbs BODY & AXLE ADDED TO TRUCK