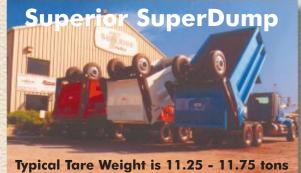

## **Tare Weights of Recently Delivered Transfer Units.**

All Units Below Will Haul 26 to 27 Ton Payloads.

Peterbilt / M11 / 425hp . . . . . . . . . 12.93 tons\*

Peterbilt / C12 / 430hp ......13.10 tons\*

Kenworth / C12 / 430hp .....13.13 tons\*

Mack Truck / CL / 460hp ......13.10 tons\*

Freightliner / C12 / 430hp . . . . . . 13.34 tons\*

Peterbilt / C16 / 550 - 600hp . . .13.70 tons\*

Kenworth / ISX / 475 - 600hp . .13.45 tons\*

\*No fuel or driver in the weights. As of January 2000.

- Hi Cube Bodies Up to 50+ Yards Only 13,500 lbs Added to Truck
- 3, 4, and 5 Axle Transfers 7 Axle Triple Transfers Add 20,700 lbs. to Truck 9 Axle Triple Transfers Add 24,000 lbs. to Truck
- Stainless Steel Bodies
- Custom Built Semi and Pull Trailers for Propane, Water, Waste, etc.
- Roll Off Trailers Roll Off Pups (Lightweight)